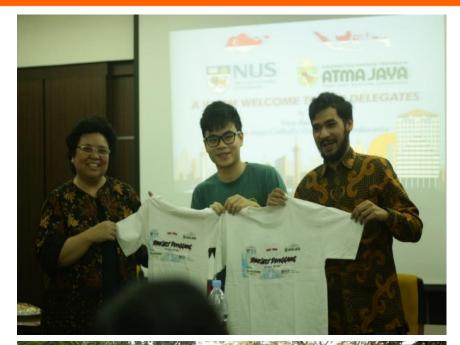

**17** 

1 MOU with NUS to cascade social entrepreneurs hip

9 NUS
Students + 6
Engineering
Students from
UAJ live in

Pemanfaatan kotoran ternak menjadi Biogas itu dilakukan saat mereka melakukan proyeknya di ujung Selatan-Barat Kabupaten Subang, Dengan bekerjasama National University of Singapore (NUS), Mahasiswa Atmajaya sukses menciptakan Biogas dari Kotoran Ternak yang dikerjakan dari 4-11 Juli 2019 ini