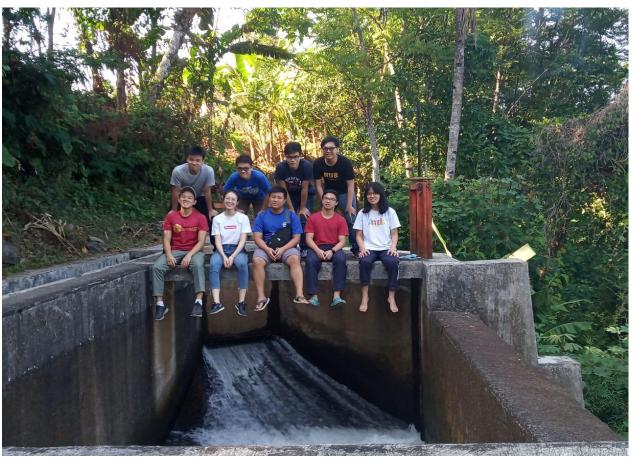

# Ponggang Milestone

Faculty of Engineering Atma Jaya Catholic University of Indonesia involved collaboratively in the development of Desa Ponggang, Subang, West Java. The social engagement has been increased and impacted to stakeholders since 2013.

**17** 

1 MOU with NUS to cascade social entrepreneurs hip

9 NUS
Students + 6
Engineering
Students from
UAJ live in