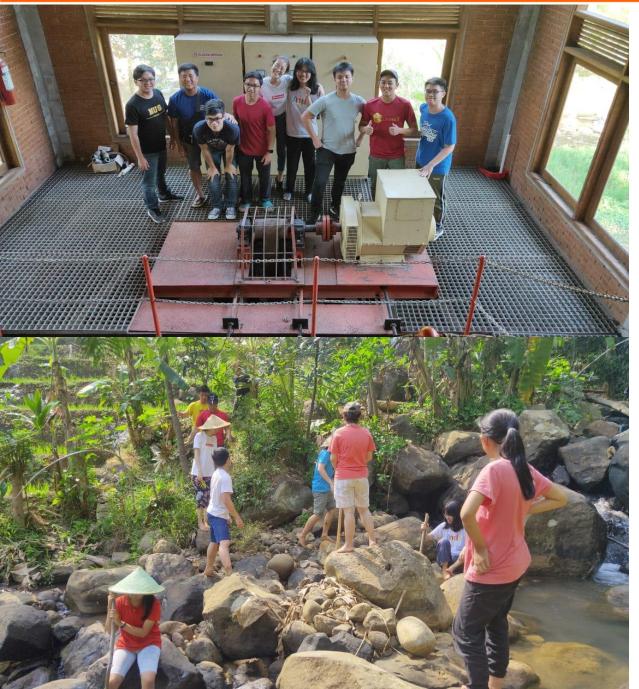

20

13

**\*\*\*\*\*** 11

11 engineerin g students live in

20

14

2

Machine: banana flour production Micro-hydro

pump

development
Agribusiness
Networking
with
Universitas
Subang.

Bridge

16

4

12

International Field Trip: 12 students from 4 countries (Indonesia, Malaysia, Thailand, Slovakia 20

17

Pong's cassava chips was registered as Home Industry (PIRT License) Education for

Education for bookkeeping.

**78** 

2 more products developed: mini bites rengginang & Sambal Ema'

78 Students live in

20

19

1

**17** 

1 MOU with NUS to cascade social entrepreneurs hip

9 NUS
Students + 6
Engineering
Students from
UAJ live in