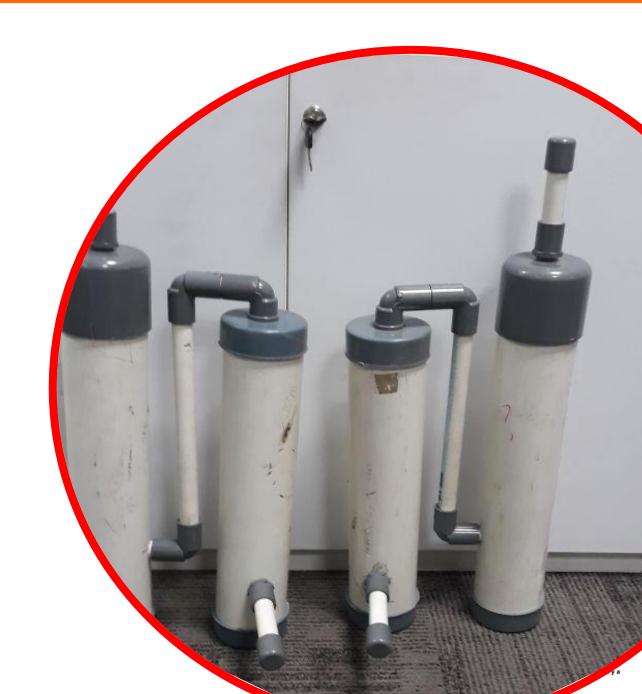

### Social Responsibility: Rain-water harvesting (RWH) Unika Atma Jaya

Elisabeth Rukmini

elisabeth.rukmini@atmajaya.ac.id

## RWH Cascading

|      | 2011                     | 2014                             | 2017                                                          |  |  |
|------|--------------------------|----------------------------------|---------------------------------------------------------------|--|--|
|      | 10 Elementary<br>Schools | 22 Elementary Schools            | 22 + 3 SMP,<br>1 Rusunawa Muara Baru                          |  |  |
|      | 3                        | 9                                | 12                                                            |  |  |
|      | 1 (CCFI)                 | 3 (CCFI, Yamaha, Barito Pacific) | 4 (CCFI, Yamaha, Barito Pacific, Ancora)                      |  |  |
|      | PPM-FK-FT                | PPM-FK-FT                        | PPM-FK-FT-FP-FE                                               |  |  |
| 1000 | Pemda                    | Pemda                            | Pemda                                                         |  |  |
|      | HWS, PHBS                | HWS, PHBS, Healthy lifestyle     | HWS, PHBS, Healthy Lifestyle, Bank<br>Sampah, Learning Center |  |  |
|      |                          |                                  | British Council (AC Program) Research ATMA JAYA               |  |  |

## RWH 2017

Social Impact

|          | Bank Sampah                                              | CERIBEL [Cerita & belajar]<br>Learning Center           | RWH                                                    |  |  |
|----------|----------------------------------------------------------|---------------------------------------------------------|--------------------------------------------------------|--|--|
|          | 12 (all women)<br>44 members                             | 12 people<br>30-50 children                             | 5 (all men)<br>3 tower coverage 300 families           |  |  |
| <b>~</b> | 2,5 M IDR assets<br>60 K IDR every 2 weeks per<br>family | 1 room asset (4.6 * 6 m)                                | 2 RWH installations<br>500K IDR saving for 2 mo/family |  |  |
| 3        | Financial management<br>Women empowerment                | Child education<br>Reading literacy<br>Entrepreneurship | Financial management                                   |  |  |
|          | Waste management<br>Clean environment                    | Care to the environment                                 | Saving water<br>Saving land                            |  |  |
|          | Family mainstreamina                                     |                                                         |                                                        |  |  |

i Mi

Family mainstreaming Support to environment

- The installation for a low cost apartment (Rusun Muara Karang)
- Ceribel; Cerita dan Belajar; a community learning center
- Bank Sampah (Recycling bank)