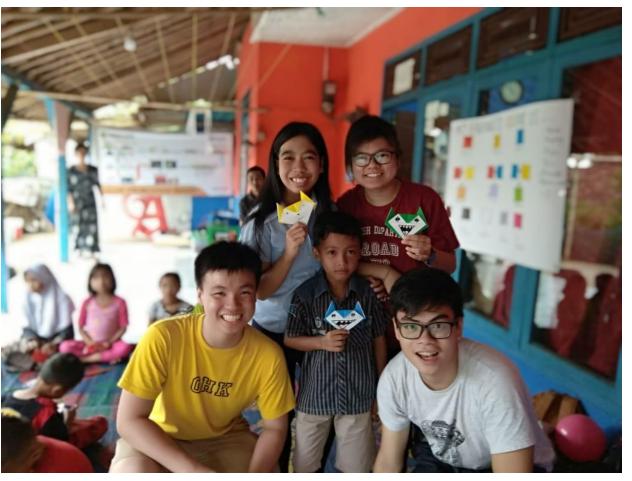

# Ponggang Milestone

Faculty of Engineering Atma Jaya Catholic University of Indonesia involved collaboratively in the development of Desa Ponggang, Subang, West Java. The social engagement has been increased and impacted to stakeholders since 2013.

20

13

**\*\*\*\*\*** 11

11 engineerin g students live in

20

14

2

Machine: banana flour production Micro-hydro

pump

development
Agribusiness
Networking
with
Universitas
Subang.

Bridge

16

4

12

International Field Trip: 12 students from 4 countries (Indonesia, Malaysia, Thailand, Slovakia 20

17

Pong's cassava chips was registered as Home Industry (PIRT License) Education for

Education for bookkeeping.

**78** 

2 more products developed: mini bites rengginang & Sambal Ema'

78 Students live in

20

19

1

**17** 

1 MOU with NUS to cascade social entrepreneurs hip

9 NUS
Students + 6
Engineering
Students from
UAJ live in