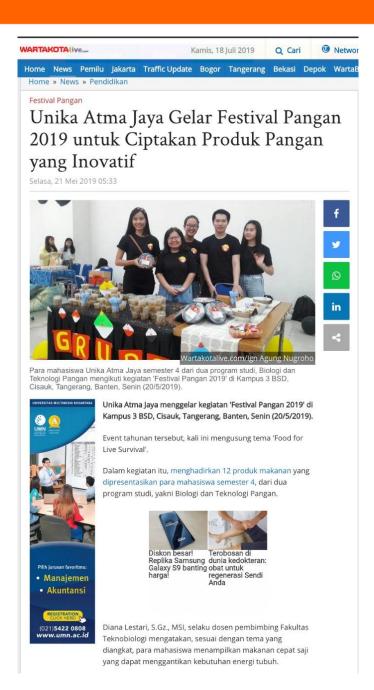

### **FESTIVAL PANGAN**

Pemerintah melakukan berbagai upaya dalam menjamin ketersediaan dan pemerataan bahan pangan Indonesia. Sulitnya akses ke daerah terpencil dan ketika bencana menyerang masih menjadi kendala dalam menyebarkan bahan makanan. Hal ini yang membuat pemerintah juga memerlukan inovasi bahan makanan dalam menjaga ketahanan pangan agar tidak bertumpu pada beras saja.

Dalam mendukung ketahanan pangan Indonesia, Unika Atma Jaya kembali mengadakan Festival Pangan 2019 untuk memamerkan inovasi pangan dari mahasiswa. Tema yang diangkat pada tahun ini adalah Food for Life Survival dengan mempresentasikan sekitar 12 produk makanan oleh para mahasiswa semester empat dari dua program studi yaitu biologi dan teknologi pangan.

Tema tersebut ingin menampilkan makanan cepat saji yang dapat menggantikan kebutuhkan energi tubuh. Inovasi makanan ini diharapkan berguna saat bencana ataupun untuk dibawa bepergian ke tempat yang sulit akses makanan.

Festival Pangan dan Pesta Cendawan merupakan acara tahunan Fakultas Teknobiologi Unika Atma Jaya. Kegiatan ini memberi kesempatan pada mahasiswa dalam mempresentasikan produk makanan yang siap produksi. Inovasi produk makanan tersebut tentu akan dinilai berdasarkan inovasi bahan makanan dan nilai gizinya.

Aneka produk yang akan ditampilkan antara lain; Mee-luck, mie dari bahan dasar beras merah karena mampu membuat kenyang lebih lama dengan bumbu yang terinspirasi dari laksa tangerang; Cobaco, makanan dalam bentuk pasta yang terbuat dari bahan dasar cokelat dan pisang untuk segera mengatasi rasa lapar dan produk lainnya.