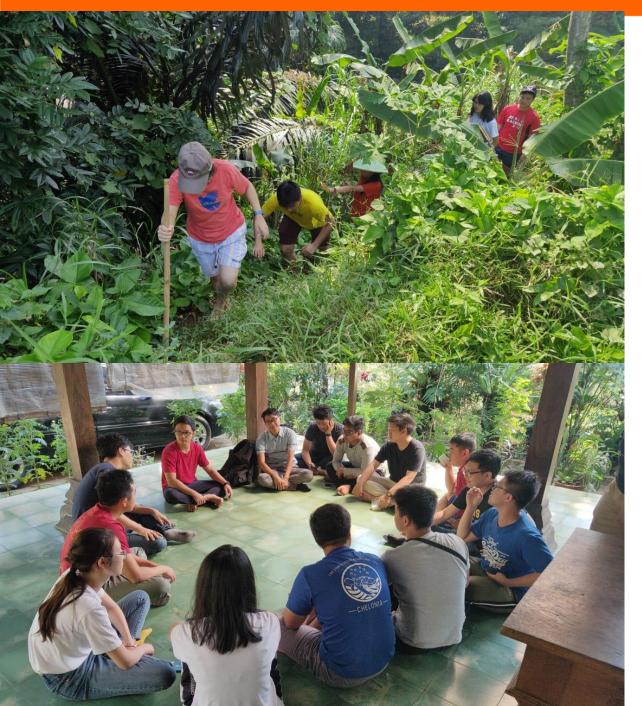

# Ponggang Milestone

Faculty of Engineering Atma Jaya Catholic University of Indonesia involved collaboratively in the development of Desa Ponggang, Subang, West Java. The social engagement has been increased and impacted to stakeholders since 2013.

20

13

**\*\*\*\*\*** 11

11 engineerin g students live in

20

14

2

Machine: banana flour production Micro-hydro

pump

development
Agribusiness
Networking
with
Universitas
Subang.

Bridge

16

4

12

International Field Trip: 12 students from 4 countries (Indonesia, Malaysia, Thailand, Slovakia 20

17

Pong's cassava chips was registered as Home Industry (PIRT License) Education for

Education for bookkeeping.

**78** 

2 more products developed: mini bites rengginang & Sambal Ema'

78 Students live in

20

19

1

**17** 

1 MOU with NUS to cascade social entrepreneurs hip

9 NUS
Students + 6
Engineering
Students from
UAJ live in