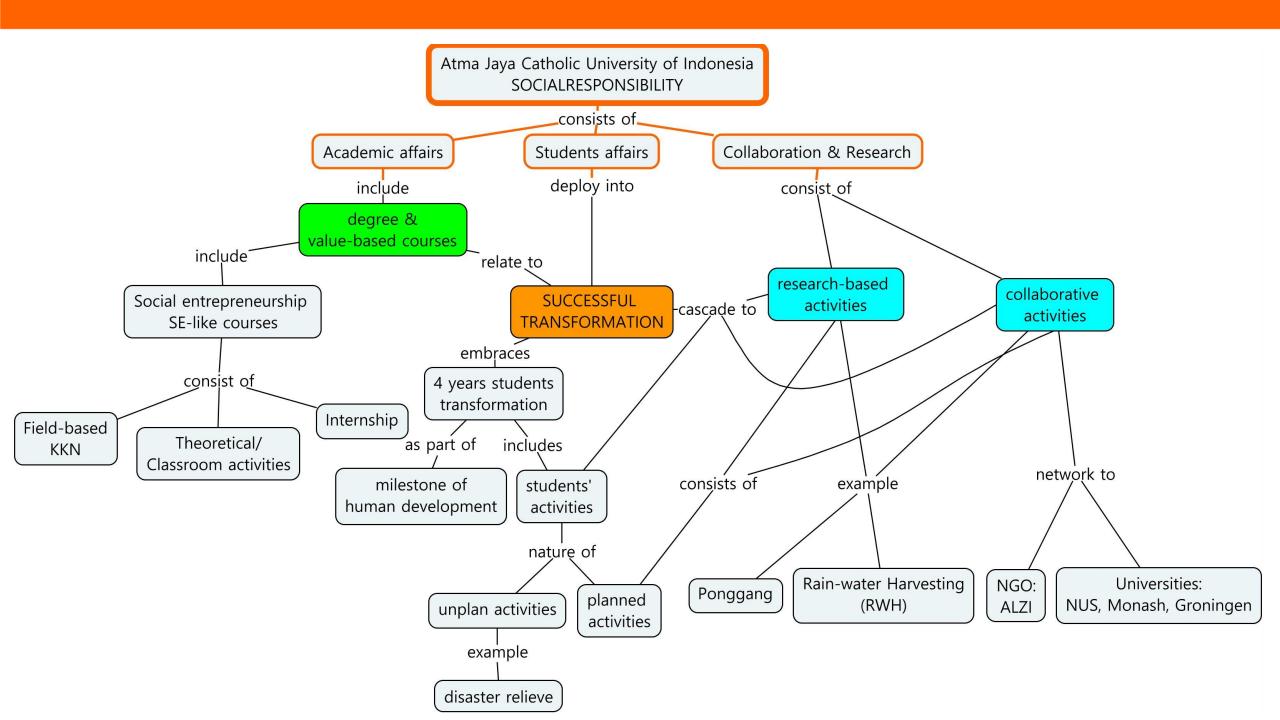

# Road Map Successful Transformation

SUCCESSFUL TRANSFORMATION

(S)ystematic, (U)nique, (C)ollaborative-(C)reative, (S)olution (F)ocused Learning, On Atma Jaya (Trans)disciplinary (Formation)

# Aims / Objectives

- Involving students in designing and running the program of human development
- Transforming a student to be an active citizen who is personally and socially mature

# SUCCESSFUL TRANSFORMATION

(S)ystematic, (U)nique, (C)ollaborative-(C)reative, (S)olution (F)ocused Learning, On Atma Jaya (Trans)disciplinary (Formation)

Crossdisciplinary collaboration

Integration of

Curriculum

Co-curriculum

Extracurriculum

SUCCESSFUL TRANSFORMATION STUDENTS OF ATMA JAYA