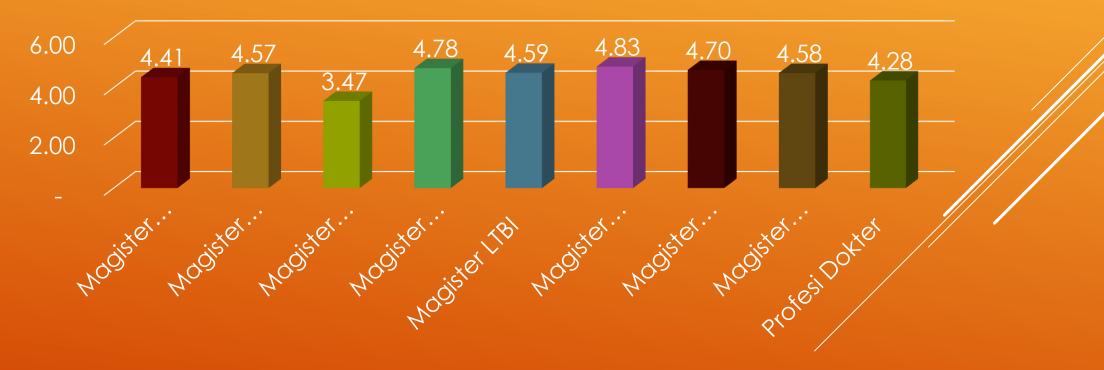

## AVERAGE SATISFACTION OF GRADUATES' PARENTS (MAY 2022 GRADUATION) – MASTER'S DEGREE (N=475)

Average Parents' Satisfaction (May 2022 Graduation) -Master's Degree (N = 475)