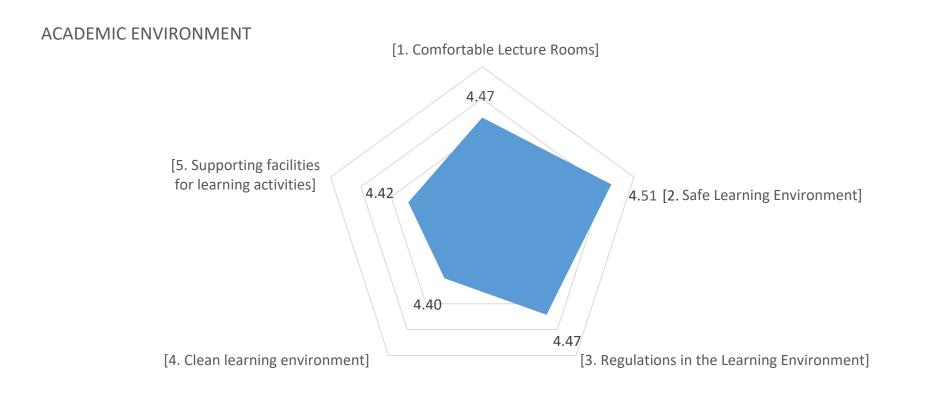

|
| Grand Total |                             | 475       |

# AVERAGE SATISFACTION OF GRADUATES' PARENTS (MAY 2022 GRADUATION) – FACULTY (N=475)

Kepuasan Orang Tua (Wisuda May 2022) Fakultas (N = 475)



The collected data from the respondents amounted to 56,3% (475 parents out of the 843 graduates in May 2022)

## AVERAGE SATISFACTION OF GRADUATES' PARENTS (MAY 2022 GRADUATION) – MASTER'S DEGREE (N=475)

Average Parents' Satisfaction (May 2022 Graduation) -Master's Degree (N = 475)



# AVERAGE SATISFACTION OF GRADUATES' PARENTS (MAY 2022 GRADUATION) – BACHELOR'S DEGREE (N=475)

Average Parents' Satisfaction (May 2022 Graduation) - Bachelor's Degree (N = 475)



#### PARENTS' SATISFACTION REGARDING ACADEMIC INFORMATION



#### PARENTS' SATISFACTION REGARDING ACADEMIC ENVIRONMENT



#### PARENTS' SATISFACTION REGARDING ACADEMIC

#### **FINANCING**



#### **PARENTS' SATISFACTION REGARDING ACADEMIC PROGRESS**



#### **PARENTS' SATISFACTION REGARDING ACADEMIC SERVICES**



#### **PARENTS' SATISFACTION REGARDING GRADUATION**



### THANK YOU