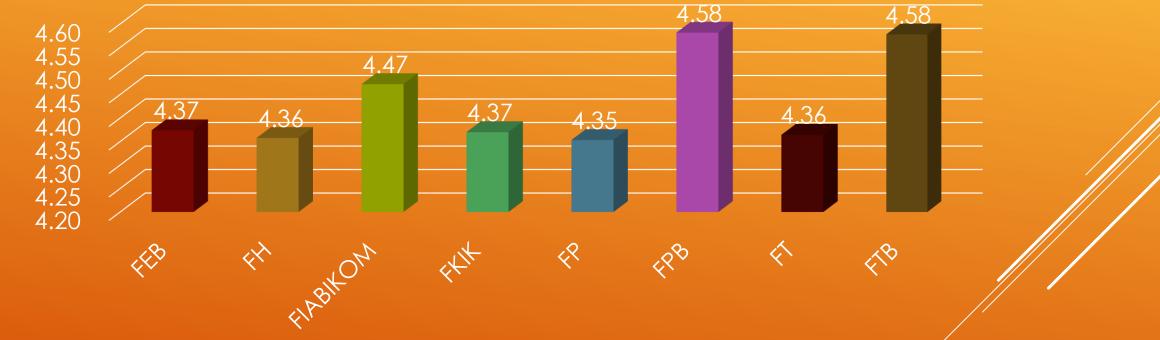

# AVERAGE SATISFACTION OF GRADUATES' PARENTS (MAY 2022 GRADUATION) – FACULTY (N=475)

Kepuasan Orang Tua (Wisuda May 2022) Fakultas (N = 475)

The collected data from the respondents amounted to 56,3% (475 parents out of the 843 graduates in May 2022)