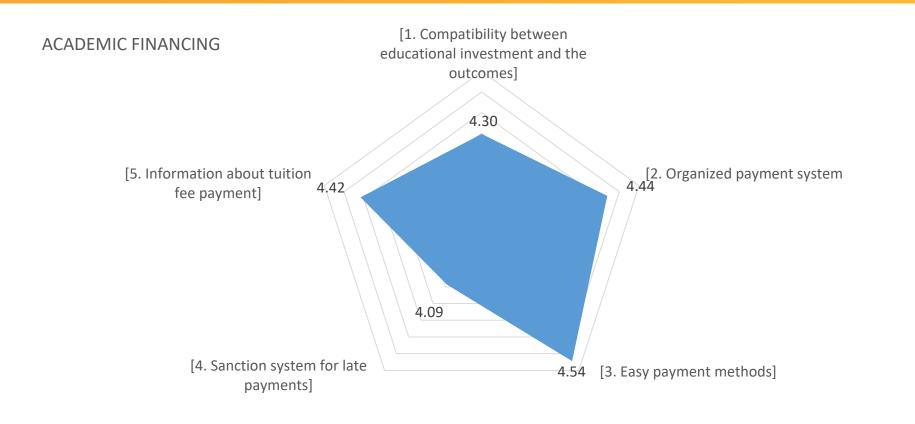

AVERAGE SATISFACTION OF GRADUATES' PARENTS (MAY 2022 GRADUATION) – FACULTY (N=475)

Kepuasan Orang Tua (Wisuda May 2022) Fakultas (N = 475)



The collected data from the respondents amounted to 56,3% (475 parents out of the 843 graduates in May 2022)

## AVERAGE SATISFACTION OF GRADUATES' PARENTS (MAY 2022 GRADUATION) – MASTER'S DEGREE (N=475)

Average Parents' Satisfaction (May 2022 Graduation) -Master's Degree (N = 475)



# AVERAGE SATISFACTION OF GRADUATES' PARENTS (MAY 2022 GRADUATION) – BACHELOR'S DEGREE (N=475)

Average Parents' Satisfaction (May 2022 Graduation) - Bachelor's Degree (N = 475)



#### PARENTS' SATISFACTION REGARDING ACADEMIC INFORMATION



#### PARENTS' SATISFACTION REGARDING ACADEMIC ENVIRONMENT



#### PARENTS' SATISFACTION REGARDING ACADEMIC

#### **FINANCING**



#### **PARENTS' SATISFACTION REGARDING ACADEMIC PROGRESS**



#### **PARENTS' SATISFACTION REGARDING ACADEMIC SERVICES**



#### **PARENTS' SATISFACTION REGARDING GRADUATION**



### THANK YOU