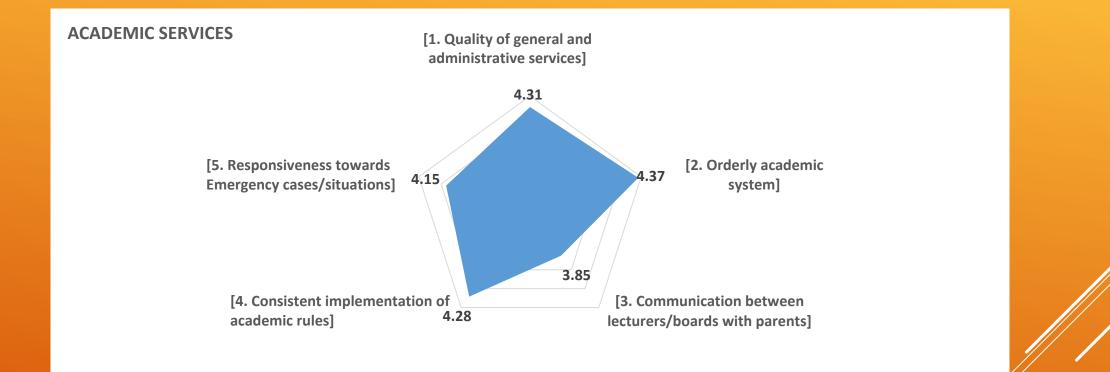

ultas (N = 475)



The collected data from the respondents amounted to 56,3% (475 parents out of the 843 graduates in May 2022)

## AVERAGE SATISFACTION OF GRADUATES' PARENTS (MAY 2022 GRADUATION) – MASTER'S DEGREE (N=475)

Average Parents' Satisfaction (May 2022 Graduation) -Master's Degree (N = 475)



# AVERAGE SATISFACTION OF GRADUATES' PARENTS (MAY 2022 GRADUATION) – BACHELOR'S DEGREE (N=475)

Average Parents' Satisfaction (May 2022 Graduation) - Bachelor's Degree (N = 475)



#### PARENTS' SATISFACTION REGARDING ACADEMIC INFORMATION



#### PARENTS' SATISFACTION REGARDING ACADEMIC ENVIRONMENT



#### PARENTS' SATISFACTION REGARDING ACADEMIC

#### **FINANCING**



#### **PARENTS' SATISFACTION REGARDING ACADEMIC PROGRESS**



#### **PARENTS' SATISFACTION REGARDING ACADEMIC SERVICES**



#### **PARENTS' SATISFACTION REGARDING GRADUATION**



### THANK YOU