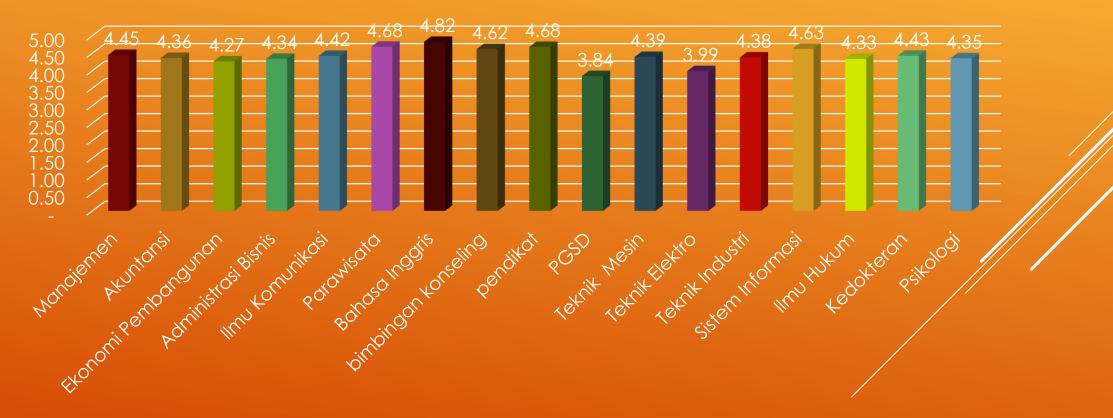

# AVERAGE SATISFACTION OF GRADUATES' PARENTS (MAY 2022 GRADUATION) – BACHELOR'S DEGREE (N=475)

Average Parents' Satisfaction (May 2022 Graduation) - Bachelor's Degree (N = 475)