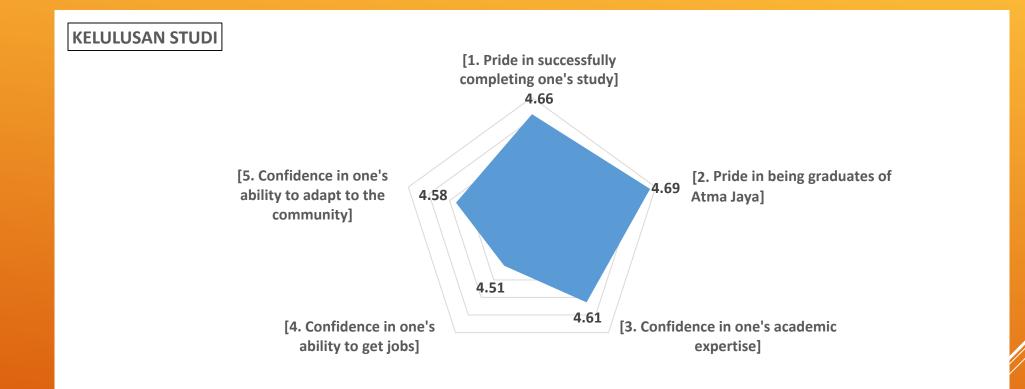

nts amounted to 56,3% (475 parents out of the 843 graduates in May 2022)

## AVERAGE SATISFACTION OF GRADUATES' PARENTS (MAY 2022 GRADUATION) – MASTER'S DEGREE (N=475)

Average Parents' Satisfaction (May 2022 Graduation) -Master's Degree (N = 475)



# AVERAGE SATISFACTION OF GRADUATES' PARENTS (MAY 2022 GRADUATION) – BACHELOR'S DEGREE (N=475)

Average Parents' Satisfaction (May 2022 Graduation) - Bachelor's Degree (N = 475)



#### PARENTS' SATISFACTION REGARDING ACADEMIC INFORMATION



#### PARENTS' SATISFACTION REGARDING ACADEMIC ENVIRONMENT



#### PARENTS' SATISFACTION REGARDING ACADEMIC

#### **FINANCING**



#### **PARENTS' SATISFACTION REGARDING ACADEMIC PROGRESS**



#### **PARENTS' SATISFACTION REGARDING ACADEMIC SERVICES**



#### **PARENTS' SATISFACTION REGARDING GRADUATION**



### THANK YOU