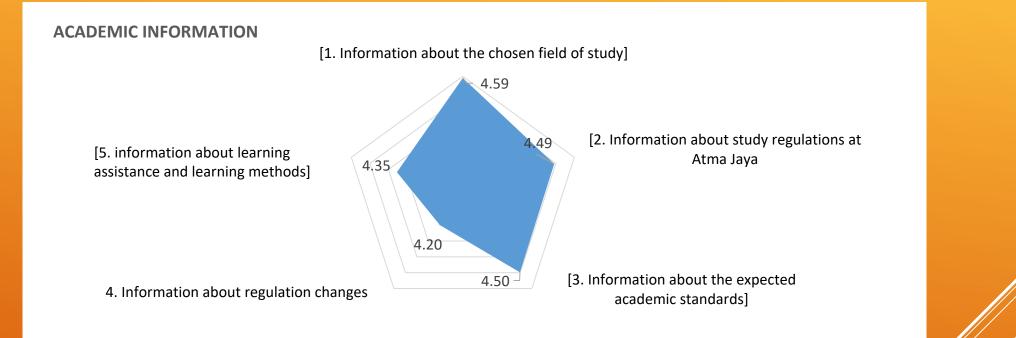

|
| FTB Total   |                             | 3         |
| Grand Total |                             | 475       |

# AVERAGE SATISFACTION OF GRADUATES' PARENTS (MAY 2022 GRADUATION) – FACULTY (N=475)

Kepuasan Orang Tua (Wisuda May 2022) Fakultas (N = 475)



The collected data from the respondents amounted to 56,3% (475 parents out of the 843 graduates in May 2022)

## AVERAGE SATISFACTION OF GRADUATES' PARENTS (MAY 2022 GRADUATION) – MASTER'S DEGREE (N=475)

Average Parents' Satisfaction (May 2022 Graduation) -Master's Degree (N = 475)



# AVERAGE SATISFACTION OF GRADUATES' PARENTS (MAY 2022 GRADUATION) – BACHELOR'S DEGREE (N=475)

Average Parents' Satisfaction (May 2022 Graduation) - Bachelor's Degree (N = 475)



#### PARENTS' SATISFACTION REGARDING ACADEMIC INFORMATION



#### PARENTS' SATISFACTION REGARDING ACADEMIC ENVIRONMENT



#### PARENTS' SATISFACTION REGARDING ACADEMIC

#### **FINANCING**



#### **PARENTS' SATISFACTION REGARDING ACADEMIC PROGRESS**



#### **PARENTS' SATISFACTION REGARDING ACADEMIC SERVICES**



#### **PARENTS' SATISFACTION REGARDING GRADUATION**



### THANK YOU