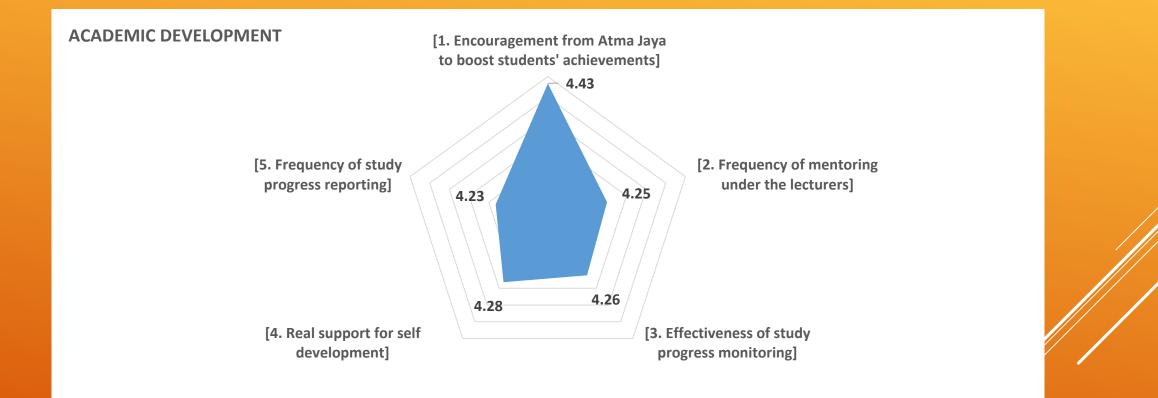

N) – FACULTY (N=475)

Kepuasan Orang Tua (Wisuda May 2022) Fakultas (N = 475)



The collected data from the respondents amounted to 56,3% (475 parents out of the 843 graduates in May 2022)

## AVERAGE SATISFACTION OF GRADUATES' PARENTS (MAY 2022 GRADUATION) – MASTER'S DEGREE (N=475)

Average Parents' Satisfaction (May 2022 Graduation) -Master's Degree (N = 475)



# AVERAGE SATISFACTION OF GRADUATES' PARENTS (MAY 2022 GRADUATION) – BACHELOR'S DEGREE (N=475)

Average Parents' Satisfaction (May 2022 Graduation) - Bachelor's Degree (N = 475)



#### PARENTS' SATISFACTION REGARDING ACADEMIC INFORMATION



#### PARENTS' SATISFACTION REGARDING ACADEMIC ENVIRONMENT



#### PARENTS' SATISFACTION REGARDING ACADEMIC

#### **FINANCING**



#### **PARENTS' SATISFACTION REGARDING ACADEMIC PROGRESS**



#### **PARENTS' SATISFACTION REGARDING ACADEMIC SERVICES**



#### **PARENTS' SATISFACTION REGARDING GRADUATION**



### THANK YOU