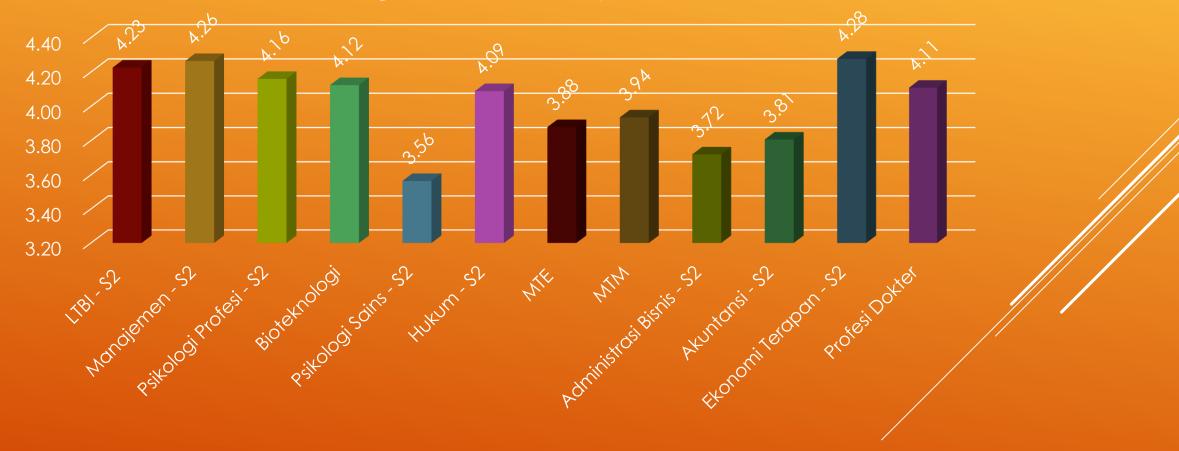

### AVERAGE GRADUATES' COMPETENCE -MASTER'S DEGREE (N - 612)

Average Graduates' Competence