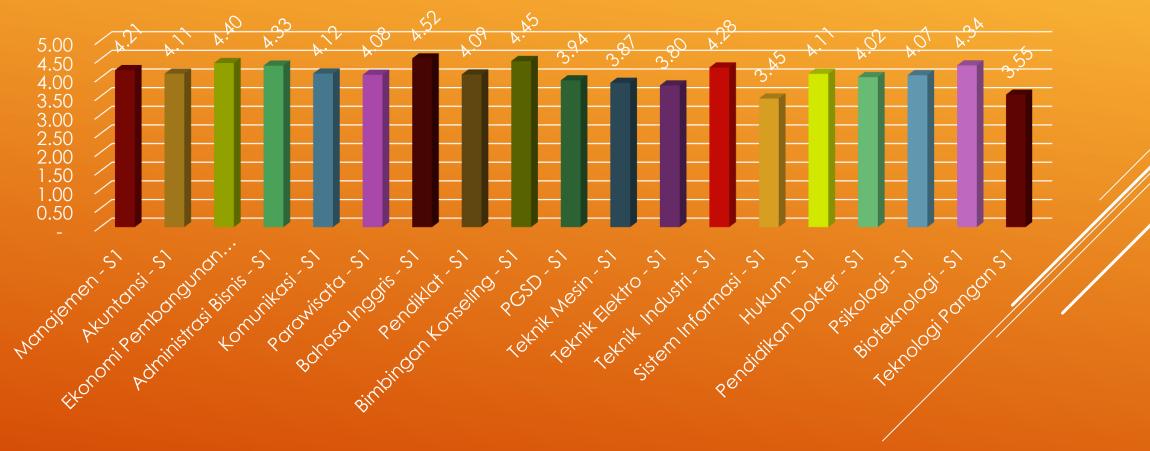

# AVERAGE GRADUATES' COMPETENCE - STUDY PROGRAM (N = 612)

Average Customer Satisfaction - Graduates' Competence