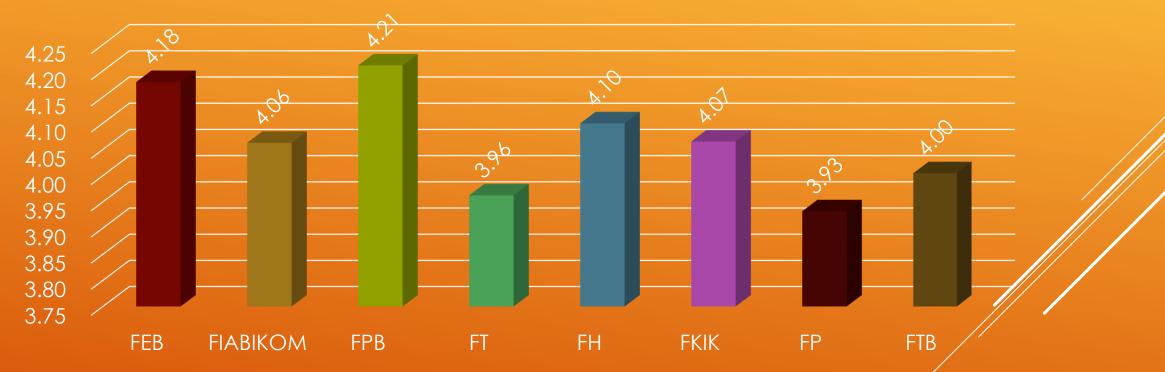

# AVERAGE GRADUATES' COMPETENCE - STUDY PROGRAM (N = 612)

Average Customer Satisfaction - Graduates' Competence